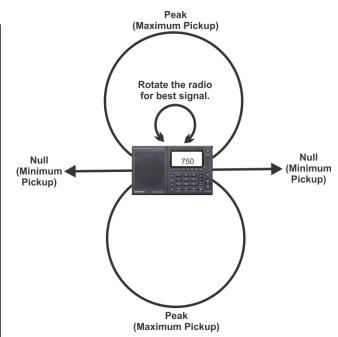

#### **EXERCISE 1 (daytime):**

Tune some local stations, 660 KHz - WFAN, 710 KHz - WOR, 770 KHz - WABC, etc. Rotate the receiver around it's vertical axis, observing the change in reception.

Modern AM radios use an internal loop antenna that responds to the magnetic component of the electromagnetic wave. The antenna will have the best pickup off the "broad" side of the radio. Rotate the set for peak reception of the desired station, or to null out an unwanted station.