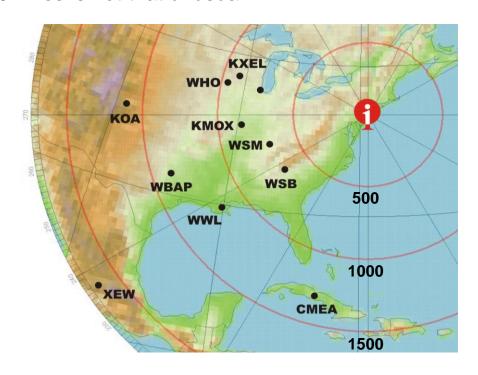

#### **EXERCISE 3 (at night):**

Tune to 1039 KHz. Rotate the receiver for best reception. This should be WBZ in Boston 220 miles away.

#### **EXERCISE 4 (at night):**

Tune to 770 KHz, WABC, NYC. Now tune in the adjacent DX stations:

780 KHz, WBBM, Chicago, II. 760 KHz, WJR, Detroit, Mi. 750 Khz, WSB, Atlanta, Ga. 740 KHZ, CFZM, Toronto, On.